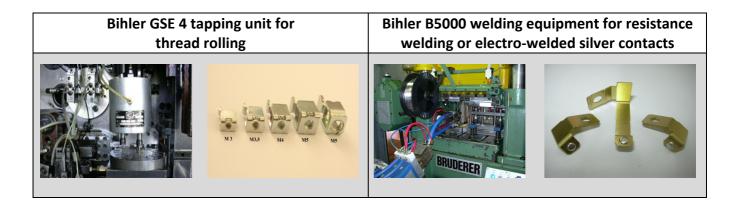

### Finishing machines and equipment for presses

- Bihler B 5000 welding machine
- Bihler clamp for resistance welding
- Bihler clamp for electro-welded silver contacts
- 2 Bihler GSE 4 tapping machines
- Roll Wasch vibrofinish machine
- 2 Intercom SL 2005.1/2 electronic tapping machines
- 2 Bordignon DTAP1 electronic tapping machines
- Tecnomacchine Alpha 50 centrifuge
- 2 Millutensil decoilers 1500 Kg
- 2 Huras HP decoilers 1500 Kg
- 2 Huras HP decoilers 1500 Kg + grille
- 6 decoilers various brands